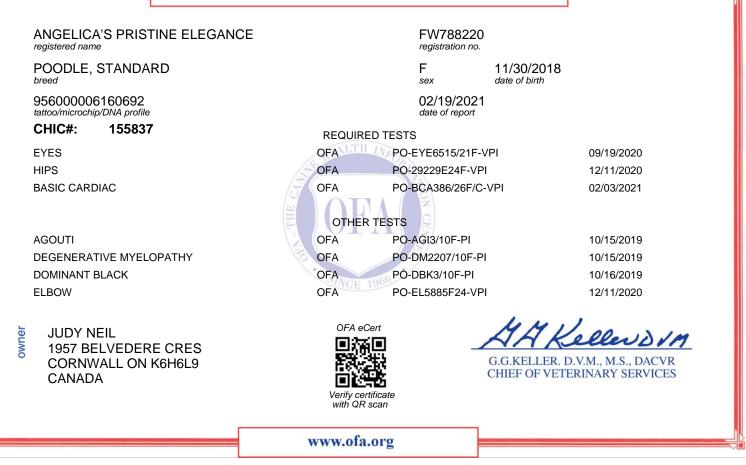

## **OFA CANINE HEALTH INFORMATION CENTER**

This electronic OFA certificate was generated on: 02/19/2021

This certification can be verified on the OFA website by entering the dog's registration number into the orange search box located at the top of the page or by scanning the QR code above.

If there are any errors on this certificate, please email CORRECTIONS@OFFA.ORG to request a correction.

Orthopedic Foundation for Animals, Inc. 2300 E. Nifong Blvd. Columbia, MO 65201-3806

OFA website: www.ofa.org E-mail address: ofa@offa.org Phone number: 573-442-0418 Fax number: 573-875-5073